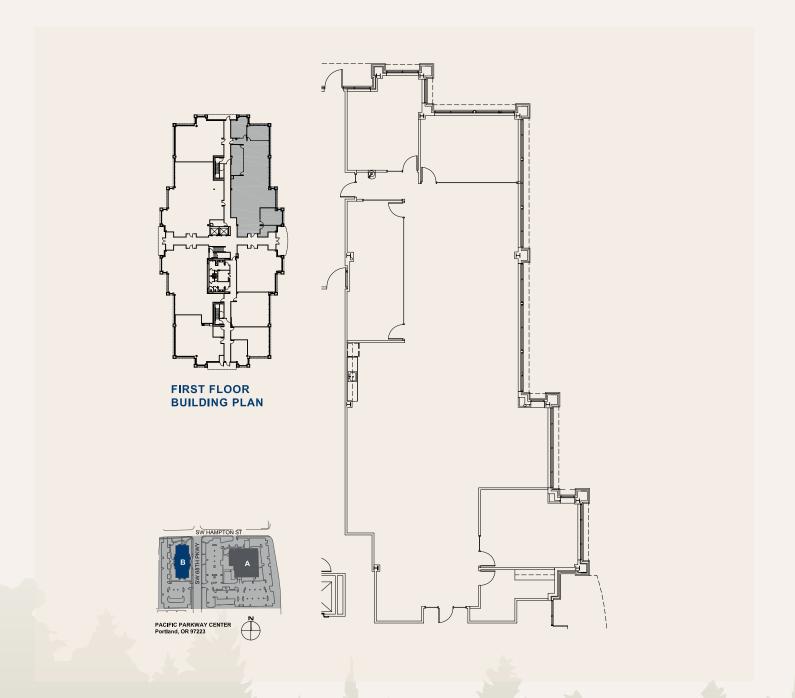

# Pacific Parkway Center

12909 SW 68th Pkwy, Suite 190, Portland, OR 97223

© 2024 PacTrust. All information supplied herein, including but not limited to measurements, dimensions, and specifications, is deemed reliable but is not guaranteed and should be independently verified. Any reliance on the information contained herein is at the user's own risk.

### Key Features

4,864 sq. ft. office

Building conference room

Upgraded, modern finishes

**Two** suite entrances

Outdoor seating area

Immediate access to Interstates 5 and 217

4/1,000 parking ratio

## **Space Plan**

12909 SW 68th Pkwy, Suite 190, Portland, OR 97223

4,864 Sq. Ft.

Jake Bigby jakeb@pactrust.com

Caitlin Knecht caitlink@pactrust.com

503.624.6300 www.PacTrust.com