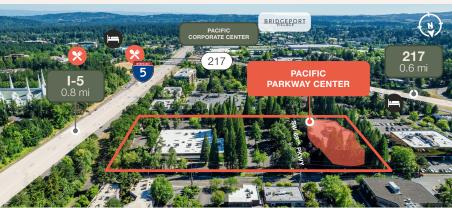

# Pacific Parkway Center

12909 SW 68th Pkwy, Suite 190, Portland, OR 97223

© 2024 PacTrust. All information supplied herein, including but not limited to measurements, dimensions, and specifications, is deemed reliable but is not guaranteed and should be independently verified. Any reliance on the information contained herein is at the user's own risk.

**Nearby** amenities and services

Lease Rate: \$36.00/sq. ft./yr. full service